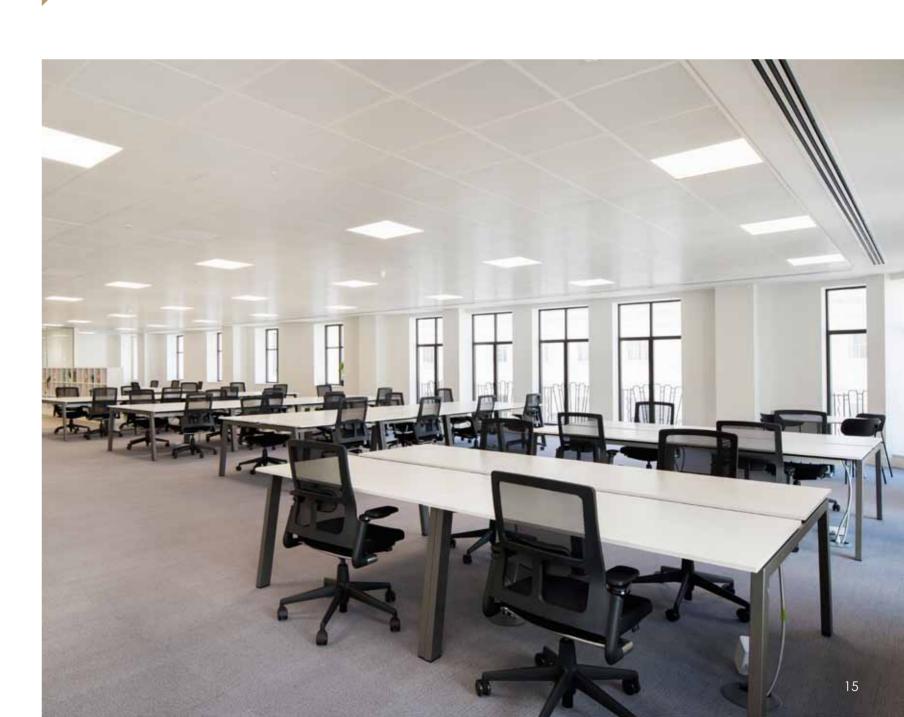

## CHOOSE A SPACE THAT WORKS FOR YOU

The third floor has been completed with a full Category B fitout to include; reception / waiting area, 2 meeting rooms, soft seating area, a fully equipped tea point and breakout area, structured cabling and open plan desking.