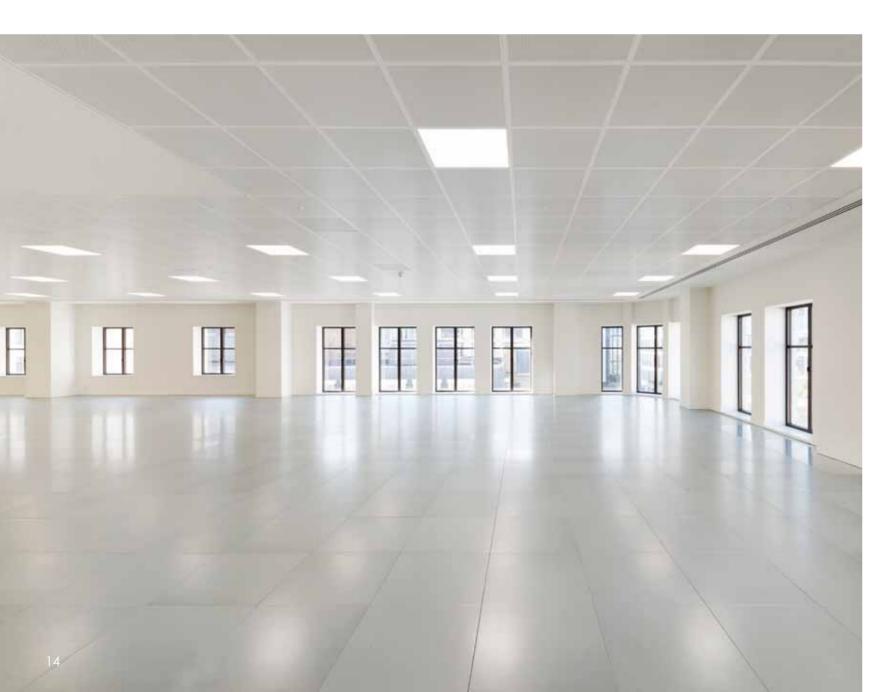

# SIXTY MOORGATE

SIXTY MOORGATE, EC2 HAS BEEN COMPREHENSIVELY REDEVELOPED BEHIND A RETAINED FAÇADE.

Situated in a prominent position on the junction of London Wall and Moorgate, Sixty Moorgate provides a prestigious business address and close access to the capital's transport network with the new Moorgate entrance of the Elizabeth line just 150 yards away. This new office building will provide typical floors of just under 4,000 sq ft of column free Grade A workspace. The scheme has been highly specified with building amenities modern occupiers seek, with a roof terrace on the top floor and bike storage and showers in the basement.

## FIRST CLASS FACILITIES

AIR CONDITIONING

FULL ACCESS RAISED FLOORS

PASSENGER LIFTS

 $\mathbf{1}$ TYPICAL FLOOR TO CEILING HEIGHTS OF 2.75M

SHOWERS, LOCKERS & CHANGING FACILITIES

WIREDSCORE GOLD

TYPICAL FLOORS OF JUST UNDER 4,000 SQ FT OF COLUMN FREE GRADE A WORKSPACE.