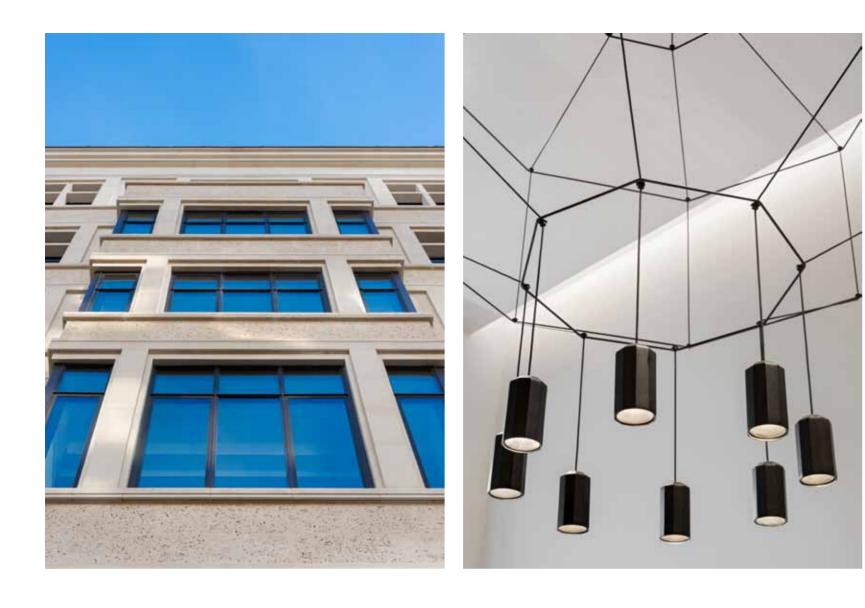

# SIXTY MOORGATE

SIXTY MOORGATE, EC2 HAS BEEN COMPREHENSIVELY REDEVELOPED BEHIND A RETAINED FAÇADE.

Situated in a prominent position on the junction of London Wall and Moorgate, Sixty Moorgate provides a prestigious business address and close access to the capital's transport network with the new Moorgate entrance of the Elizabeth line just 150 yards away. This new office building will provide typical floors of just under 4,000 sq ft of column free Grade A workspace. The scheme has been highly specified with building amenities modern occupiers seek, with a roof terrace on the top floor and bike storage and showers in the basement.

## FIRST CLASS FACILITIES

AIR CONDITIONING

FULL ACCESS RAISED FLOORS

PASSENGER LIFTS

 $\mathbf{1}$ TYPICAL FLOOR TO CEILING HEIGHTS OF 2.75M

SHOWERS, LOCKERS & CHANGING FACILITIES

WIREDSCORE GOLD

TYPICAL FLOORS OF JUST UNDER 4,000 SQ FT OF COLUMN FREE GRADE A WORKSPACE.