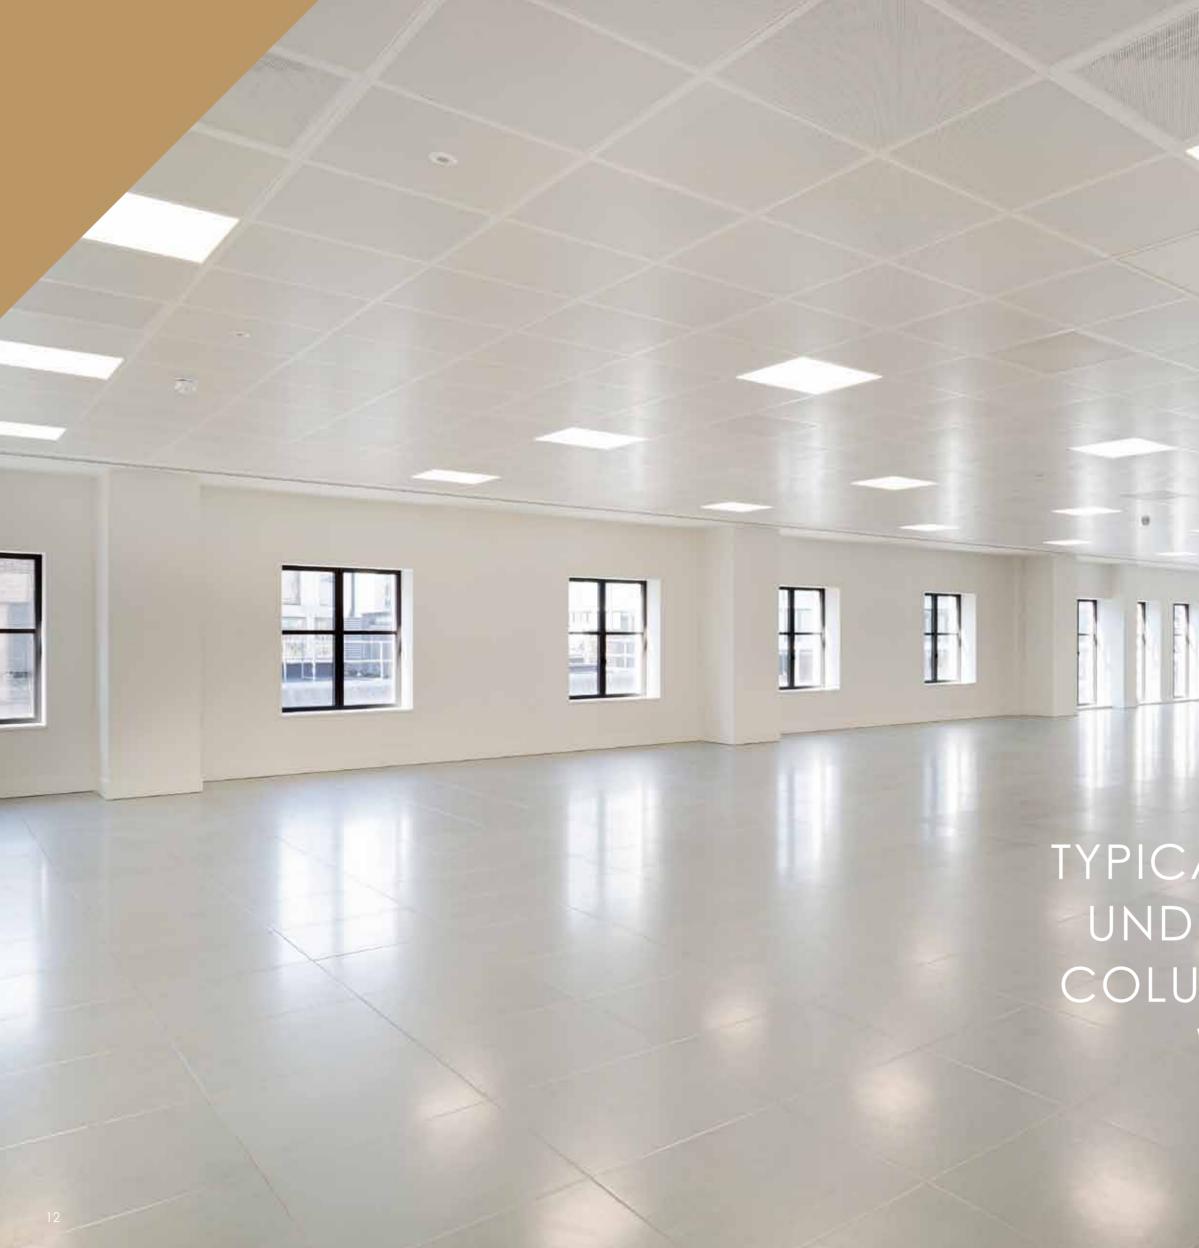

# SIXTY MOORGATE

SIXTY MOORGATE, EC2 HAS BEEN COMPREHENSIVELY REDEVELOPED BEHIND A RETAINED FAÇADE.

Situated in a prominent position on the junction of London Wall and Moorgate, Sixty Moorgate provides a prestigious business address and close access to the capital's transport network with the new Moorgate entrance of the Elizabeth line just 150 yards away. This new office building will provide typical floors of just under 4,000 sq ft of column free Grade A workspace. The scheme has been highly specified with building amenities modern occupiers seek, with a roof terrace on the top floor and bike storage and showers in the basement.

## FIRST CLASS FACILITIES

AIR CONDITIONING

FULL ACCESS RAISED FLOORS

PASSENGER LIFTS

 $\mathbf{1}$ TYPICAL FLOOR TO CEILING HEIGHTS OF 2.75M

SHOWERS, LOCKERS & CHANGING FACILITIES

WIREDSCORE GOLD

TYPICAL FLOORS OF JUST UNDER 4,000 SQ FT OF COLUMN FREE GRADE A WORKSPACE.