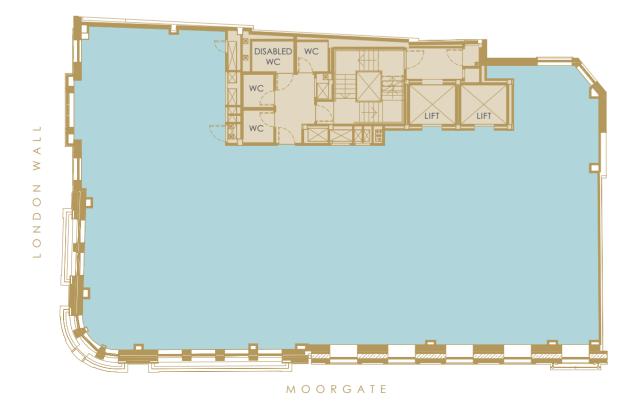

## TYPICAL UPPER FLOOR

3,876 SQ FT / 360 SQ M

Plans not to scale. For identification purposes only.