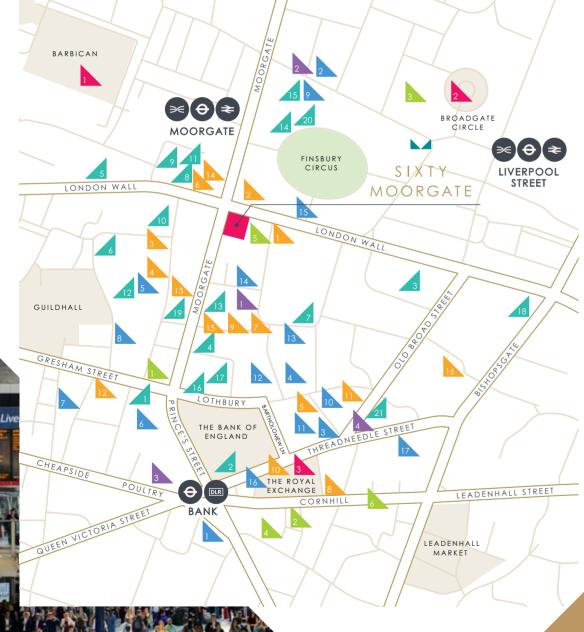

# SIXTY MOORGATE

SIXTY MOORGATE, EC2 HAS BEEN COMPREHENSIVELY REDEVELOPED BEHIND A RETAINED FAÇADE.

Situated in a prominent position on the junction of London Wall and Moorgate, Sixty Moorgate provides a prestigious business address and close access to the capital's transport network with the new Moorgate entrance of the Elizabeth line just 150 yards away. This new office building will provide typical floors of just under 4,000 sq ft of column free Grade A workspace. The scheme has been highly specified with building amenities modern occupiers seek, with a roof terrace on the top floor and bike storage and showers in the basement.

## 25,000 SQ FT OF NEW OFFICE SPACE

LONGUT VEALL

CONNECTIVITY FOR MOORGATE IS SET TO BE ENHANCED CONSIDERABLY FOLLOWING THE OPENING OF CROSSRAIL.

| _  |                     |    |                    |
|----|---------------------|----|--------------------|
| 1  | 1 Lombard Street    | 1  | Chipotle           |
| 2  | Angler              | 2  | Coco di Mama       |
| 3  | Brasserie Blanc     | 3  | Davy's             |
| 4  | Соуа                | 4  | El Vino            |
| 5  | Enoteca da Luca     | 5  | Euphorium Baker    |
| 6  | Goodman City        | 6  | Fox's Wine Bar     |
| 7  | Harry's Bar         | 7  | Notes              |
| 8  | Hawksmoor Guildhall | 8  | Panino Giusto      |
| 9  | Kitty Hawk          | 9  | Ravello            |
| 10 | Le Relais de Venise | 10 | Royal Exchange     |
| 11 | M                   |    | Grind              |
| 12 | Mint Leaf           | 11 | Taylor St Baristas |
| 13 | Natural Kitchen     | 12 | The Anthologist    |
| 14 | Off the Wall        | 13 | The Gable          |
| 15 | Pizza Express       | 14 | The Globe          |
| 16 | Sauterelle          | 15 | The Tokenhouse     |
| 17 | The Mercer          | 16 | Vertigo 42         |
|    |                     |    |                    |

### HEALTH / LEISURE

City Golf and Health Clubs

RESTAURANTS

- Eight Members Club 3
- Fitness First Gym Box
- Pure Gvm 6 Matt Roberts City

### BANKS

- Bank of China
- Bank of England Deutsche Bank
- ING Schroders
- 6 Standard Chartered FINANCIAL SERVIC

## BlackRock

- Citadel CLSA
- 10 Legal & Gener 11 Pic
- ortigon AC rudential Rea
- Authority 14 Rathbones

### PROFESSION SERVICES 15 Alvarez & Marsal 16 Baker Botts

BARS / CAFÉS

RFTAII

HOTELS

Barbican

2 Broadgate Circle

Apex London

The Ned

4 Threadneedles

3 The Royal Exchange

South Place Hotel

Euphorium Bakery

- ried Frank atham & Watkins 9 Smith & Williamso
- Harwood 21 White & Case

SITUATED IN THE HEART OF THE CITY, SIXTY MOORGATE HAS FIRST CLASS AMENITIES ON ITS DOORSTEP.