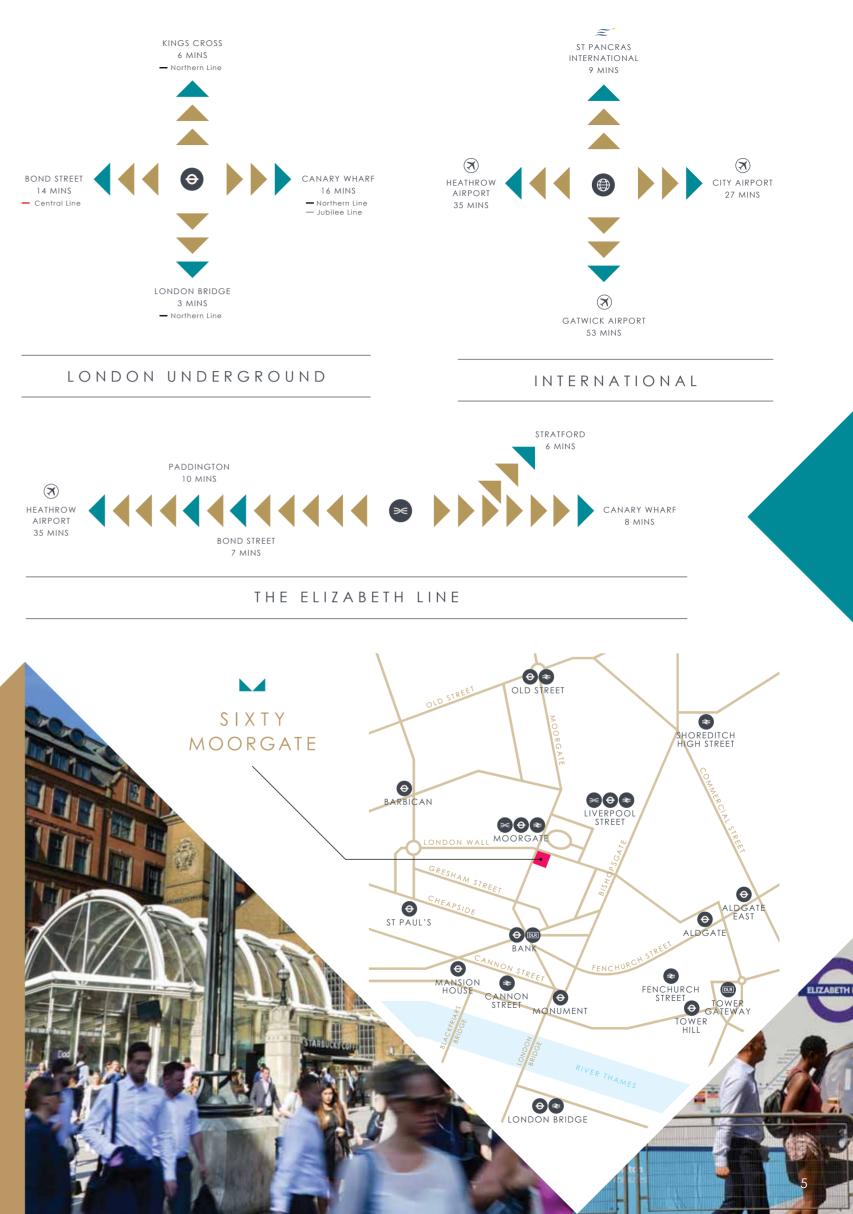

# SIXTY MOORGATE

SIXTY MOORGATE, EC2 HAS BEEN COMPREHENSIVELY REDEVELOPED BEHIND A RETAINED FAÇADE.

Situated in a prominent position on the junction of London Wall and Moorgate, Sixty Moorgate provides a prestigious business address and close access to the capital's transport network with the new Moorgate entrance of the Elizabeth line just 150 yards away. This new office building will provide typical floors of just under 4,000 sq ft of column free Grade A workspace. The scheme has been highly specified with building amenities modern occupiers seek, with a roof terrace on the top floor and bike storage and showers in the basement.