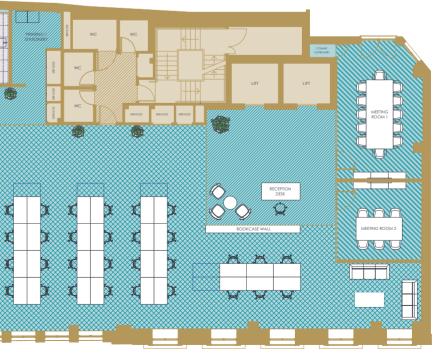

aspect of your fit out with traditional and flexible leases available.

## CHOOSE A SPACE THAT WORKS FOR YOU









The third floor has been completed with a full Category B fitout to include; reception / waiting area, 2 meeting rooms, soft seating area, a fully equipped tea point and breakout area, structured cabling and open plan desking.

## PLUG AND PLAY

Hassle free and fast, with no cap-ex on fit out.

## GROUND FLOOR RECEPTION

754 SQ FT / 70 SQ M

THERGENCY - BIE STORE AND REFUSE ACCES RETAIL UNIT RETAIL UNIT BIE STORE RETAIL UNIT BIE STORE RETAIL UNIT BIE STORE BIE STORE



## TYPICAL UPPER FLOOR

3,876 SQ FT / 360 SQ M





Plans not to scale. For identification purposes only.

## SEVENTH FLOOR

## 1,829 SQ FT / 170 SQ M

MOORGATE

## CATEGORY B FIT OUT 3,895 SQ FT / 362 SQ M



MOORGATE

## CONTACT

### James Proctor

- D +44 (0)20 7588 4433 M +44 (0)7779 789957 E james.proctor@allsop.co.uk

### Nick Russell-Smith

- D +44 (0)20 7588 4433 M +44 (0)7827 022832 E nick.russell-smith@allsop.co.uk

### Steve Lydon

- D +44 (0)20 7588 4433 M +44 (0)7879 841840 E steve.lydon@allsop.co.uk

#### MISREPRESENTATION

general outline only for the guidance of intending Purche are given without responsibility and any intending Purchas ations of fact, but must satisfy themselves by inspection or ngaged by Allsop has any authority to make any represe ed and produced by Cooper Rose 020 3440 5160 sees and s or Third as to the warranty Allsop gives notice that these particulars are s do not constitute any part of an offer or confir Party should not rely on them as stateme correctn