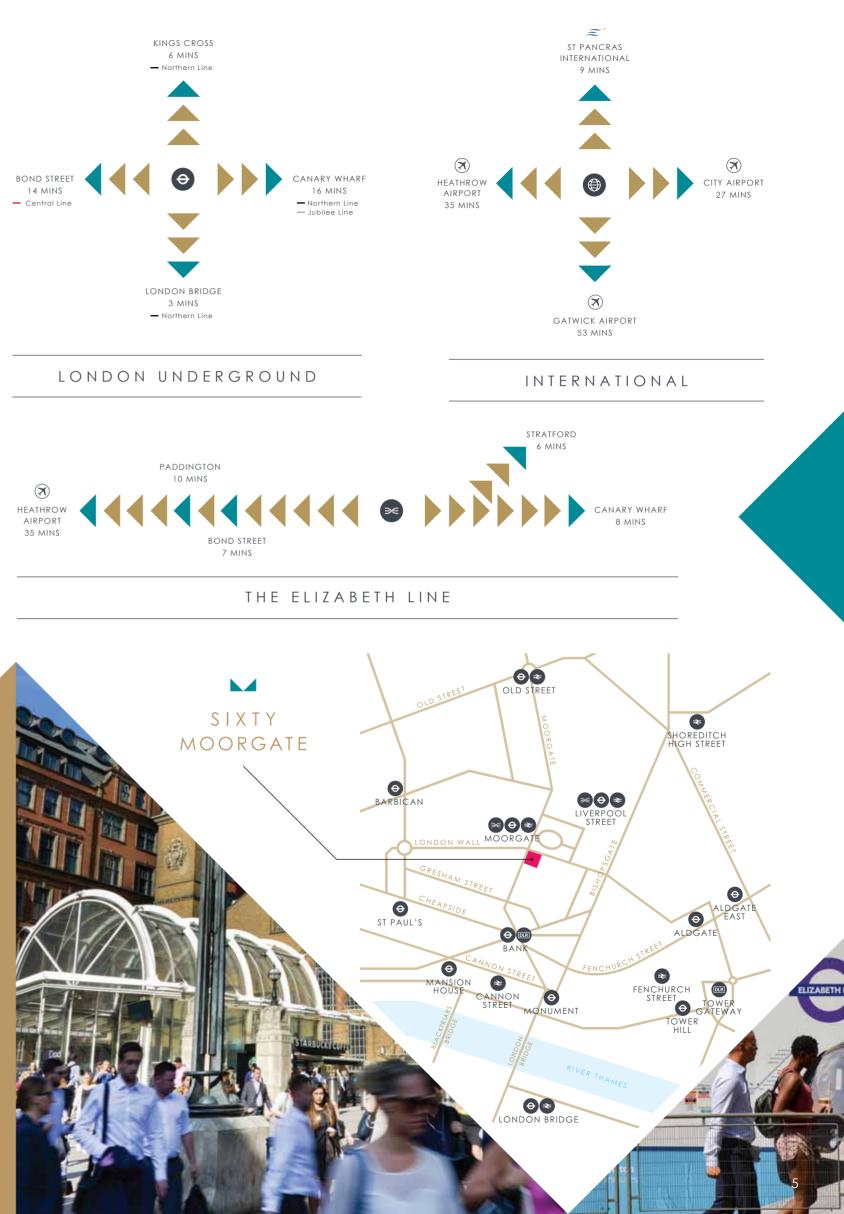

## 25,000 SQ FT OF NEW OFFICE SPACE

LONGUT VEALL

CONNECTIVITY FOR MOORGATE IS SET TO BE ENHANCED CONSIDERABLY FOLLOWING THE OPENING OF CROSSRAIL.

| _  |                     |    |                    |
|----|---------------------|----|--------------------|
| 1  | 1 Lombard Street    | 1  | Chipotle           |
| 2  | Angler              | 2  | Coco di Mama       |
| 3  | Brasserie Blanc     | 3  | Davy's             |
| 4  | Соуа                | 4  | El Vino            |
| 5  | Enoteca da Luca     | 5  | Euphorium Baker    |
| 6  | Goodman City        | 6  | Fox's Wine Bar     |
| 7  | Harry's Bar         | 7  | Notes              |
| 8  | Hawksmoor Guildhall | 8  | Panino Giusto      |
| 9  | Kitty Hawk          | 9  | Ravello            |
| 10 | Le Relais de Venise | 10 | Royal Exchange     |
| 11 | M                   |    | Grind              |
| 12 | Mint Leaf           | 11 | Taylor St Baristas |
| 13 | Natural Kitchen     | 12 | The Anthologist    |
| 14 | Off the Wall        | 13 | The Gable          |
| 15 | Pizza Express       | 14 | The Globe          |
| 16 | Sauterelle          | 15 | The Tokenhouse     |
| 17 | The Mercer          | 16 | Vertigo 42         |
|    |                     |    |                    |