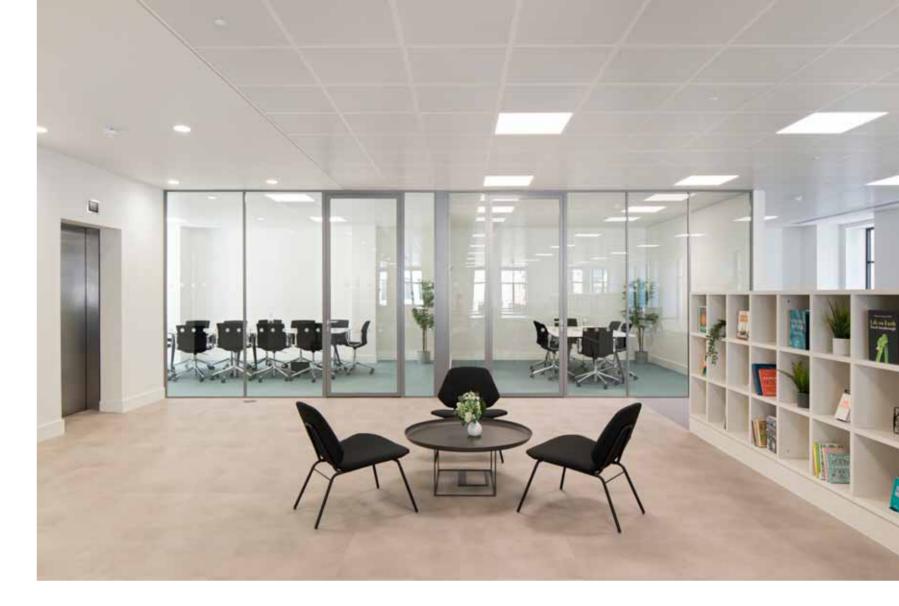

## CHOOSE A SPACE THAT WORKS FOR YOU

The third floor has been completed with a full Category B fitout to include; reception / waiting area, 2 meeting rooms, soft seating area, a fully equipped tea point and breakout area, structured cabling and open plan desking.