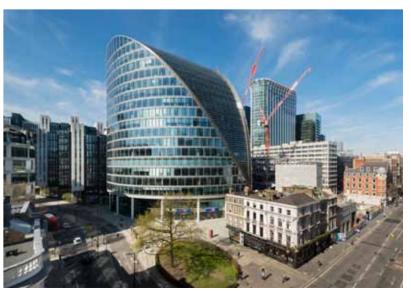

# SIXTY MOORGATE

SIXTY MOORGATE, EC2 HAS BEEN COMPREHENSIVELY REDEVELOPED BEHIND A RETAINED FAÇADE.

Situated in a prominent position on the junction of London Wall and Moorgate, Sixty Moorgate provides a prestigious business address and close access to the capital's transport network with the new Moorgate entrance of the Elizabeth line just 150 yards away. This new office building will provide typical floors of just under 4,000 sq ft of column free Grade A workspace. The scheme has been highly specified with building amenities modern occupiers seek, with a roof terrace on the top floor and bike storage and showers in the basement.