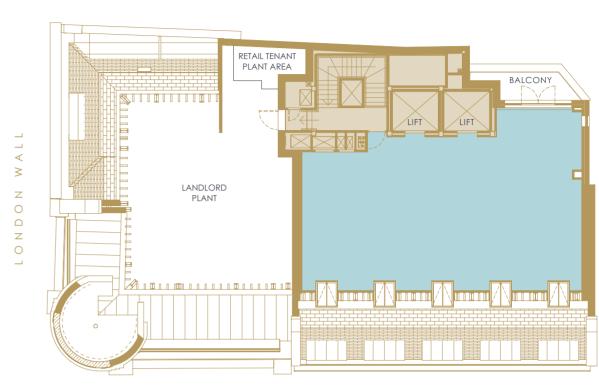

## GROUND FLOOR RECEPTION

754 SQ FT / 70 SQ M

THERGENCY - BIE STORE AND REFUSE ACCES RETAIL UNIT RETAIL UNIT BIE STORE RETAIL UNIT BIE STORE RETAIL UNIT BIE STORE BIE STORE