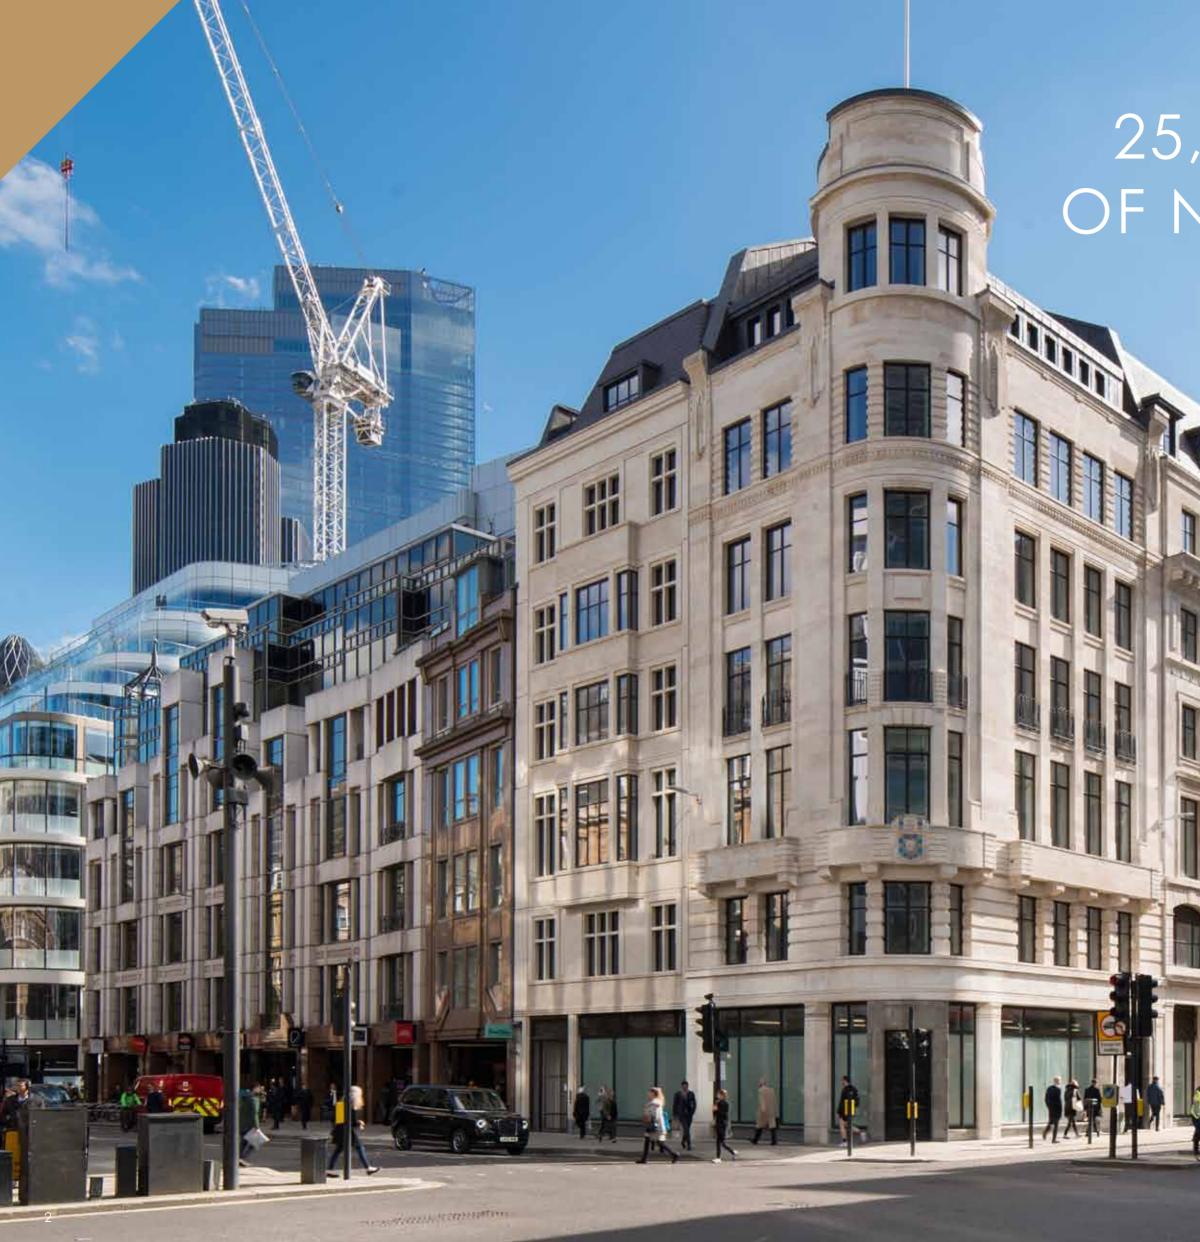

# SIXTY MOORGATE

SIXTY MOORGATE, EC2 HAS BEEN COMPREHENSIVELY REDEVELOPED BEHIND A RETAINED FAÇADE.

Situated in a prominent position on the junction of London Wall and Moorgate, Sixty Moorgate provides a prestigious business address and close access to the capital's transport network with the new Moorgate entrance of the Elizabeth line just 150 yards away. This new office building will provide typical floors of just under 4,000 sq ft of column free Grade A workspace. The scheme has been highly specified with building amenities modern occupiers seek, with a roof terrace on the top floor and bike storage and showers in the basement.

## 25,000 SQ FT OF NEW OFFICE SPACE

LONGUT VEALL

CONNECTIVITY FOR MOORGATE IS SET TO BE ENHANCED CONSIDERABLY FOLLOWING THE OPENING OF CROSSRAIL.

| _  |                     |    |                    |
|----|---------------------|----|--------------------|
| 1  | 1 Lombard Street    | 1  | Chipotle           |
| 2  | Angler              | 2  | Coco di Mama       |
| 3  | Brasserie Blanc     | 3  | Davy's             |
| 4  | Соуа                | 4  | El Vino            |
| 5  | Enoteca da Luca     | 5  | Euphorium Baker    |
| 6  | Goodman City        | 6  | Fox's Wine Bar     |
| 7  | Harry's Bar         | 7  | Notes              |
| 8  | Hawksmoor Guildhall | 8  | Panino Giusto      |
| 9  | Kitty Hawk          | 9  | Ravello            |
| 10 | Le Relais de Venise | 10 | Royal Exchange     |
| 11 | M                   |    | Grind              |
| 12 | Mint Leaf           | 11 | Taylor St Baristas |
| 13 | Natural Kitchen     | 12 | The Anthologist    |
| 14 | Off the Wall        | 13 | The Gable          |
| 15 | Pizza Express       | 14 | The Globe          |
| 16 | Sauterelle          | 15 | The Tokenhouse     |
| 17 | The Mercer          | 16 | Vertigo 42         |
|    |                     |    |                    |